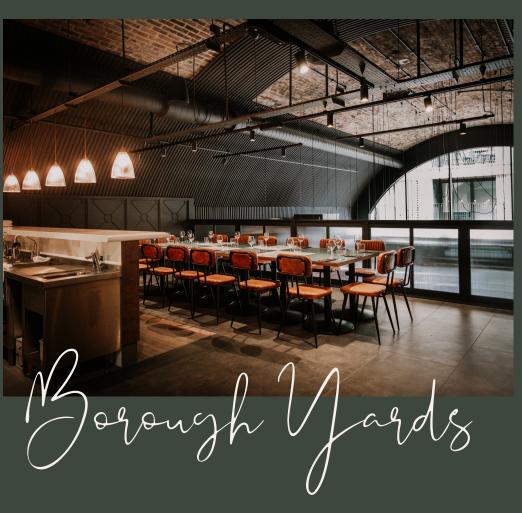

Capacity

8 to 20 guests seated | Up to 40 guests standing.

Borough Yards, London Bridge

Closest Tube Station: London Bridge

Private dining room above the main restaurant, equipped with a TV screen for conferences.