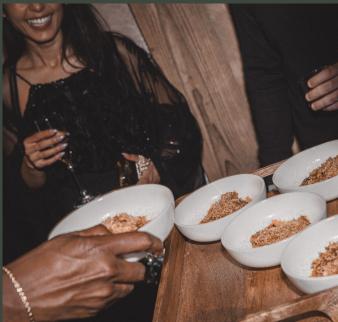

Feasting at Dancone

Our private dining spaces offer exclusive feasting menus where dishes are served on large sharing plates and bowls in an intimate, informal environment.

We can offer both seated and standing events.

Rosemary & sea salt focaccia vg
Sardinian Speck, caper berry
Grilled artichoke, romesco, chervil vg
Lardo on toast, truffled honey
Crispy native oyster, tartare sauce

-

Silk handkerchiefs, walnut butter & confit egg yolk
Roasted pumpkin ravioli, oyster mushroom, sage brown butter
Mackerel, seaweed butter, paccheri
Venison ragù, juniper, pappardelle