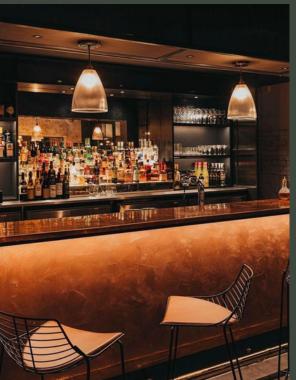

Capacity

8 to 14 guests seated (Private Dining Room) | Up to 40 guests standing (PDR & Bar area)

Golden Square, Soho.

Closest Tube Station: Piccadilly Circus & Leicester Square

A gorgeous Mezzanine overlooking the main restaurant with a private bar & TV screen for conferences.