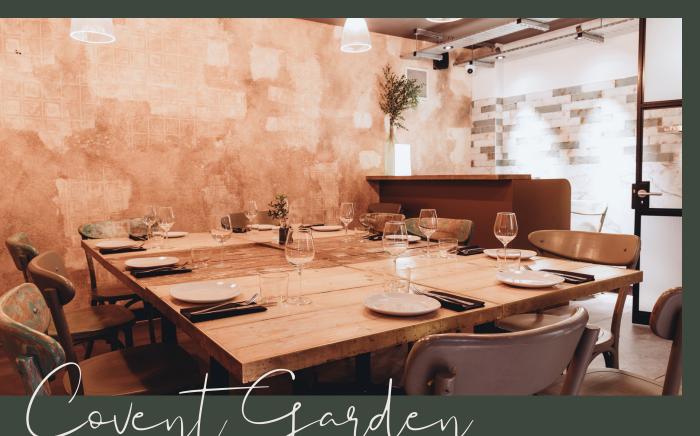

Capacity 8 to 12 guests seated

Covent Garden

Closest Tube Station: Charing Cross or Waterloo

|                        | COVENT GARDEN | GOLDEN SQUARE        | BOROUGH YARDS |
|------------------------|---------------|----------------------|---------------|
| CAPACITY SEATED        | 8-12          | 8-14                 | 8-20          |
| CAPACAITY<br>STANDING  | -             | UP TO 40             | UP TO 40      |
| TV                     | YES           | YES                  | YES           |
| PRIVATE BAR            | NO            | YES (standing event) | YES           |
| FULLY PRIVATE<br>SPACE | YES           | YES (PDR)            | YES           |