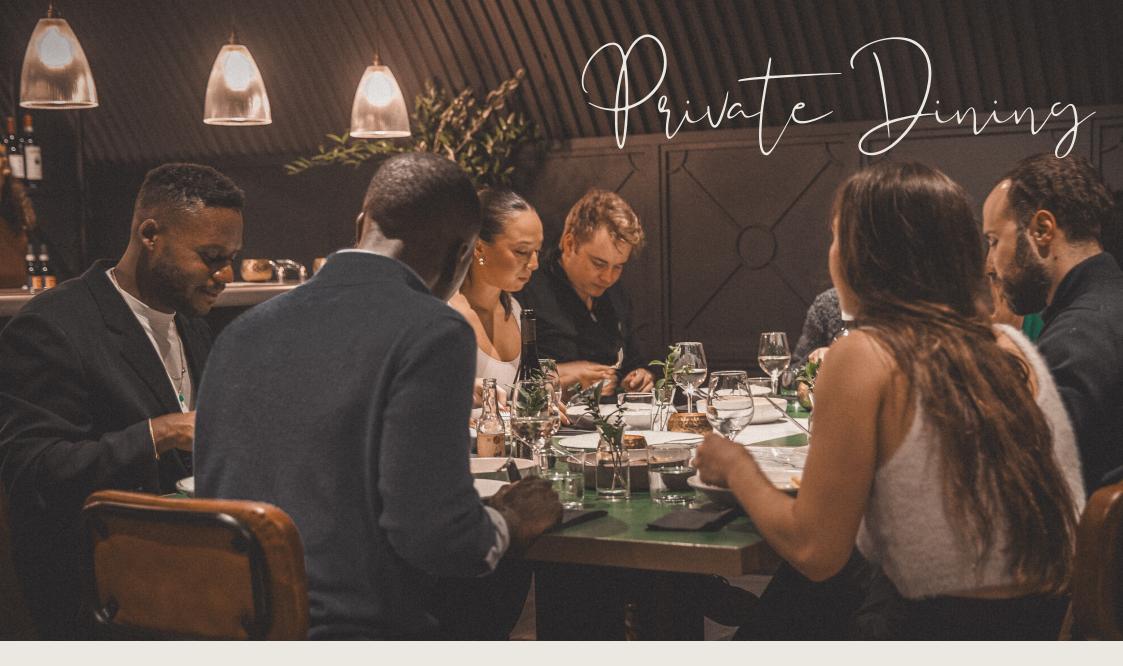

Feasting at Dancone

Our private dining spaces offer exclusive feasting menus where dishes are served on large sharing plates and bowls in an intimate, informal environment.

We can offer both seated and standing events.

-

Praline cannoli, crystallised hazelnuts

Sample menu from Borough Yards.

Please refer to our website for the most recent menus.

Downstairs at Golden Square features a private dining room for seated events which opens on to a bar area for larger standing events with its own private bar & TV screen for conferences.