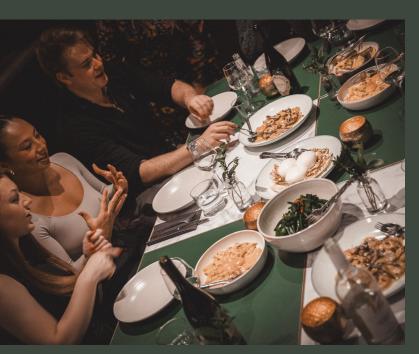

Feasting at Dancone

Our private dining spaces offer exclusive feasting menus where dishes are served on large sharing plates and bowls in an intimate, informal environment.

We can offer both seated and standing events.

Rosemary & sea salt focaccia vg
Sardinian Speck, caper berry
Grilled artichoke, romesco, chervil vg
Lardo on toast, truffled honey
Crispy native oyster, tartare sauce

-

Silk handkerchiefs, walnut butter & confit egg yolk
Roasted pumpkin ravioli, oyster mushroom, sage brown butter
Mackerel, seaweed butter, paccheri
Venison ragù, juniper, pappardelle