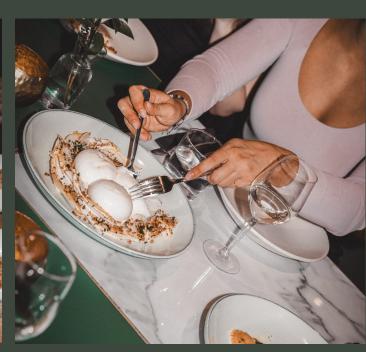

Feasting at Dancone

Our private dining spaces offer exclusive feasting menus where dishes are served on large sharing plates and bowls in an intimate, informal environment.

We can offer both seated and standing events.

Rosemary & sea salt focaccia vg
Sardinian Speck, caper berry
Grilled artichoke, romesco, chervil vg
Lardo on toast, truffled honey
Crispy native oyster, tartare sauce

-

Silk handkerchiefs, walnut butter & confit egg yolk
Roasted pumpkin ravioli, oyster mushroom, sage brown butter
Mackerel, seaweed butter, paccheri
Venison ragù, juniper, pappardelle