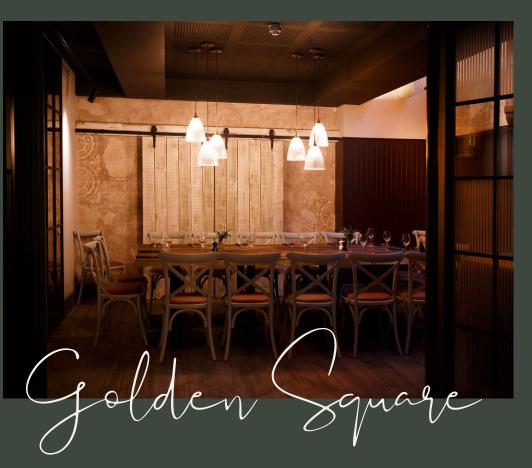

-

Praline cannoli, crystallised hazelnuts

Sample menu from Borough Yards.

Please refer to our website for the most recent menus.

Downstairs at Golden Square features a private dining room for seated events which opens on to a bar area for larger standing events with its own private bar & TV screen for conferences.

Capacity

8 to 14 guests seated (Private Dining Room) | Up to 40 guests standing (PDR & Bar area)

Golden Square, Soho.

Closest Tube Station: Piccadilly Circus & Leicester Square

A gorgeous Mezzanine overlooking the main restaurant with a private bar & TV screen for conferences.